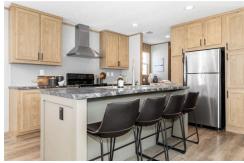

## 1 Spacious SINGLE WIDE 16'x 80' for \$ 149,000

*Extra Spacious* <u>SINGLE WIDE Factory NEW Houses "MARINER"</u> (16'x80') with 1140 sq.ft. Living Space in desired Laux Lakeview Park. It is our newest and most desired Model in our Community and we can't wait to show the attractive fresh look to YOU.