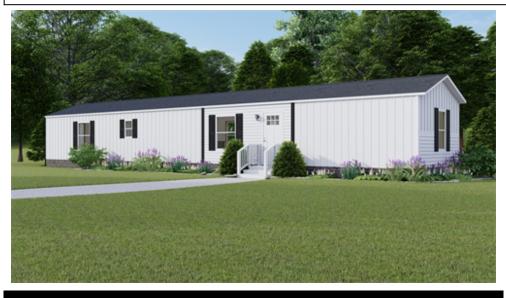

## 631 Newport Drive, Mullica Hill, NJ 08062

- » Beds: 2 | Baths: 2 Full
- » Single Family | 1,012 ft<sup>2</sup> | Lot: 5,000 ft<sup>2</sup>
- » Very Attractive Manufactured House on 5000 sq.ft. Lot
- » Open, airy, bright Living / Dining Room neutral decor
- » Spacious Eat-In Kitchen; Nice Layout Appliances Included
- » More Info: LauxLakeviewPark.com

## 1 Spacious SINGLE WIDE 16'x 80' for \$ 149,000

*Extra Spacious* <u>SINGLE WIDE Factory NEW Houses "MARINER"</u> (16'x80') with 1140 sq.ft. Living Space in desired Laux Lakeview Park. It is our newest and most desired Model in our Community and we can't wait to show the attractive fresh look to YOU.